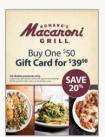

Selected merchants will be featured in nearby Sam's Club(s) where club members can purchase merchants' gift cards or certificates at a 20% discount (example offer: buy 2 x \$25 gift cards for \$39.98).

#### Sample PULL CARDS