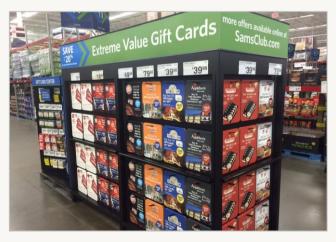

#### Sam's Club EVO Permanent Fixture Summary

QuickGifts is enrolling LOCALLY owned merchants into its network to be considered in the Extreme Value Offers (EVO) selection process for Sam's Club. Local merchants will be featured on the new Permanent Gift Card Fixtures in the upcoming August 2017 launch.

Selected merchants will be featured in nearby Sam's Club(s) where club members can purchase merchants' gift cards or certificates at a 20% discount (example offer: buy 2 x \$25 gift cards for \$39.98).

Extreme Value Gift Cards

more offers available only

SamsClub.com

#### Sam's Club EVO Features and Benefits

- 6-month placement in club(s) b/w mid Aug '17 Feb '18
- Gain exposure, acquire new customers and drive sales
- Bulk sales guaranteed from inventory supplied
- LOCAL merchant brands placed next to national and regional retail and restaurant brands at the same cost
- Brand impressions for over a 1,000 Sam's Club shoppers on a daily basis
- Zero integration (QuickGifts works with your existing plastic card or paper certificate)
- QuickGifts manages the art design and production of merchant's 9" x 13" PULL CARDS along with all marketing materials