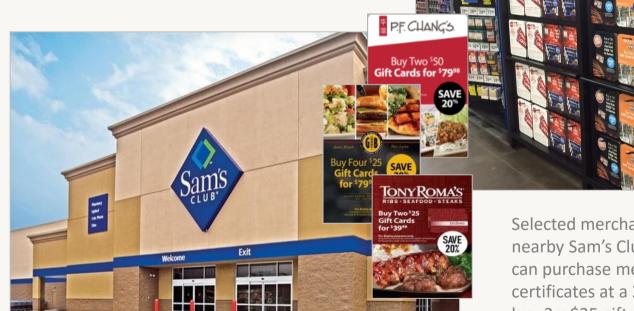

#### Sam's Club EVO Permanent Fixture Summary

QuickGifts is enrolling LOCALLY owned merchants into its network to be considered in the Extreme Value Offers (EVO) selection process for Sam's Club. Local merchants will be featured on the new Permanent Gift Card Fixtures in the upcoming August 2017 launch.

Selected merchants will be featured in nearby Sam's Club(s) where club members can purchase merchants' gift cards or certificates at a 20% discount (example offer: buy 2 x \$25 gift cards for \$39.98).