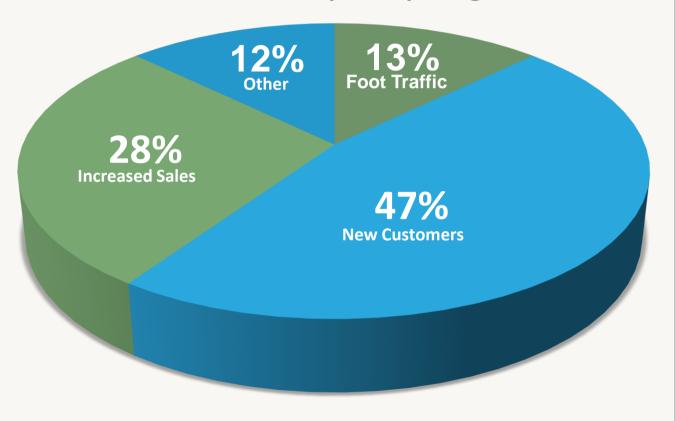

Merchant joins QuickGifts network and is submitted to Sam's Club buyer for selection.
- 2. If selected, merchant pays an upfront Campaign Management Fee (CMF) of \$250 per club.
- 3. Merchant supplies QuickGifts with 100% of the projected gift card/certificate campaign inventory requested by Sam's Club prior to launch. QuickGifts will ship requested bulk orders to Sam's Club Distribution Center on an as-needed basis.
- 4. QuickGifts will pay merchant \$.65 per \$1.00 of the gift card/certificate face value for each bulk order QuickGifts ships to Sam's Club Distribution Center.
- 5. QuickGifts will send payment within 30 days of requested order ship date to Sam's Club Distribution Center.





# **Merchant Survey on EVO Program**







#### **Greatest benefits of participating in EVO:**





## Sam's Club EVO Pull Card Example

Pull Cards are 9.5" wide x 13" high. To complete design, we need the following:



- **1. Logo:** A high resolution logo is required A vector format is strongly preferred so we can scale your logo without loss of image quality (AI, EPS, PDF). If using a raster file, the minimum resolution is 300dpi at final size.
- **2. Background Color:** If you have a specific CYMK or PMS, please provide. If you don't have a preference, our designers will choose a color that compliments the assets you provide.
- **3. Four Product Placement Pictures:** These four (4) images can be photos of your food or business (we need at least 2 food shots) at 300 DPI or better.









## Key Dates for a Successful Aug '17 EVO Launch

- April 26, 2017: All qualified merchant o