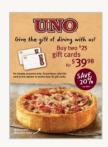

#### Sample PULL CARDS

## Sam's Club EVO Pull Card Example

Pull Cards are 9.5" wide x 13" high. To complete design, we need the following:

- **1. Logo:** A high resolution logo is required A vector format is strongly preferred so we can scale your logo without loss of image quality (AI, EPS, PDF). If using a raster file, the minimum resolution is 300dpi at final size.
- **2. Background Color:** If you have a specific CYMK or PMS, please provide. If you don't have a preference, our designers will choose a color that compliments the assets you provide.
- **3. Four Product Placement Pictures:** These four (4) images can be photos of your food or business (we need at least 2 food shots) at 300 DPI or better.