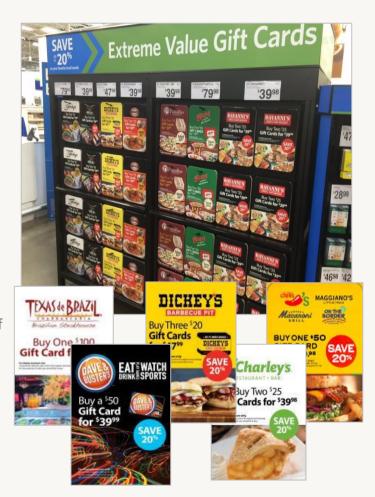

Selected merchants will be featured in nearby Sam's Club(s) where club members can purchase merchants' gift cards or certificates at a 20% discount (example offer: buy 2 x \$25 gift cards for \$39.98).

#### Sample PULL CARDS

## Sam's Club EVO Pull Card Example

Pull Cards are 9.5" wide x 13" high. To complete design, we need the following:

- **1. Logo:** A high resolution logo is required A vector format is strongly preferred so we can scale your logo without loss of image quality (AI, EPS, PDF). If using a raster file, the minimum resolution is 300dpi at final size.
- **2. Background Color:** If you have a specific CYMK or PMS, please provide. If you don't have a preference, our designers will choose a color that compliments the assets you provide.
- **3. Four Product Placement Pictures:** These four (4) images can be photos of your food or business (we need at least 2 food shots) at 300 DPI or better.