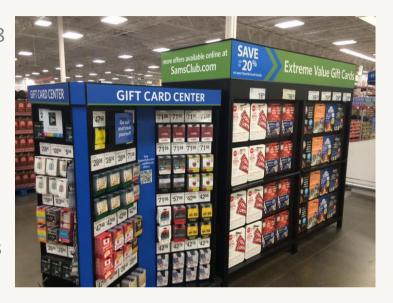

b members can purchase merchants' gift cards or certificates at a 20% discount (example offer: buy 2 x \$25 gift cards for \$39.98).

Extreme Value Gift Cards



more offers available only

SamsClub.com



#### Sam's Club EVO Features and Benefits

- 6-month placement in club(s) b/w mid Aug '17 Feb '18
- Gain exposure, acquire new customers and drive sales
- Bulk sales guaranteed from inventory supplied
- LOCAL merchant brands placed next to national and regional retail and restaurant brands at the same cost
- Brand impressions for over a 1,000 Sam's Club shoppers on a daily basis
- Zero integration (QuickGifts works with your existing plastic card or paper certificate)
- QuickGifts manages the art design and production of merchant's 9" x 13" PULL CARDS along with all marketing materials



#### Sample PULL CARDS









#### Sam's Club EVO Selection Process and Costs

- 1. Merchant joins QuickGifts network and is submitted to Sam's Club buyer for selection.
- 2. If selected, merchant pays an upfront Campaign Management Fee (CMF) of \$250 per club.
- 3. Merchant supplies QuickGifts with 100% of the projected gift card/certificate campaign inventory requested by Sam's Club prior to launch. QuickGifts will ship requested bulk orders to Sam's Club Distribution Center on an as-needed basis.
- 4. QuickGifts will pay merchant \$.65 per \$1.00 of the gift card/certificate face value for each bulk order QuickGifts ships to Sam's Club Distribution Center.
- 5. QuickGifts will send payment within 30 days of requested order ship date to Sam's Club Distribution Center.





# **Mercha