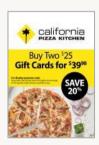

Selected merchants will be featured in nearby Sam's Club(s) where club members can purchase merchants' gift cards or certificates at a 20% discount (example offer: buy 2 x \$25 gift cards for \$39.98).

#### Sample PULL CARDS