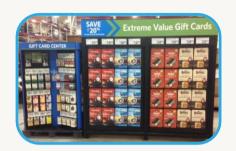

#### Sam's Club EVO Permanent Fixture Summary

QuickGifts is enrolling LOCALLY owned merchants into its network to be considered in the Extreme Value Offers (EVO) selection process for Sam's Club. Local merchants will be featured on the new Permanent Gift Card Fixtures in the upcoming August 2017 launch.

Selected merchants will be featured in nearby Sam's Club(s) where club members can purchase merchants' gift cards or certificates at a 20% discount (example offer: buy 2 x \$25 gift cards for \$39.98).

Extreme Value Gift Cards

more offers available only

SamsClub.com